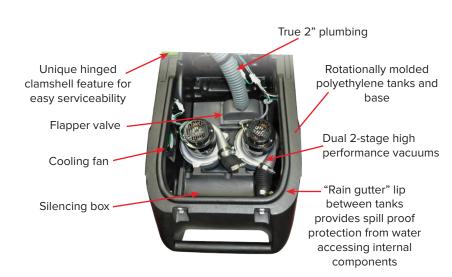

#### **Specifications:**

- **Dual 2-stage** high performance vacuums
- Auto discharge pump: **63 gpm** true **Included Accessories:** 
  - 25' x 2" vacuum hose
  - 50' x 1.5" discharge hose
  - 2 hose bags
  - 2"-to-1 1/2" reducing cuff