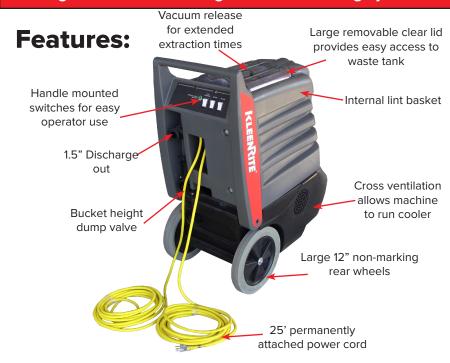

#### **Specifications:**

- **Dual 2-stage** high performance vacuums
- Auto discharge pump: **63 gpm** true **Included Accessories:** 
  - 25' x 2" vacuum hose
  - 50' x 1.5" discharge hose
  - 2 hose bags
  - 2"-to-1 1/2" reducing cuff